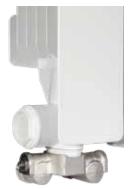

# POSSIBILITY OF HYDRAULIC CONNECTION BOTH ON THE LEFT AND RIGHT SIDE

The kit supplied by Fondital must be connected to the heating system so as to have the return circuit on radiator outer side. Flow water will thus be conveyed towards the upper side of the element to which the kit is connected, it will then pass through the adjuster valve, and finally evenly distribute inside the whole radiator. Fondital supplies their customers with a complete kit, which can prove useful both for **right and left installation**.

# **COMPLETE KIT EASY TO INSTALL**

With this kit, the traditional Fondital aluminium radiator can be connected to a system equipped with 50-mm pitch bottom or wall connections. By purchasing the special right or left element and the most suitable valve for your system, you can obtain a radiator with connections on the right or left side to floor or wall. The valve connections feature a 50-mm pitch with ¾ Eurocone threads. The kit also includes a thermostatic valve to which an easily purchasable thermostatic head can be connected.