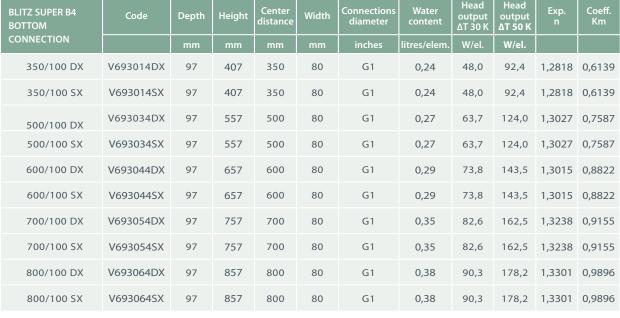

#### **CODE OBTAINING EXAMPLE**

Radiator Blitz Super B4 600 with 10 elements, including RH bottom connection element and VALVE WITH BYPASS:

|                     | RADIATOR WITH 9 ELEMENTS | RIGHT ELEMENT | VALVE KIT WITH BYPASS |
|---------------------|--------------------------|---------------|-----------------------|
| CODES TO BE ORDERED | V69304409                | V693044DX     | 520205 DS             |