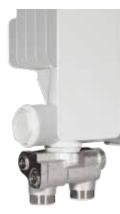

### **SEVERAL HEAT INPUT SETTINGS**

The different heat input settings, visible on valve side, allow modulating circuit with **3 settings** until fully closing flow, return and bypass \* lines.

| Α  | FLOW    |
|----|---------|
| В  | RETURN  |
| C* | BY-PASS |

<sup>\*</sup> for model with Bypass line only.