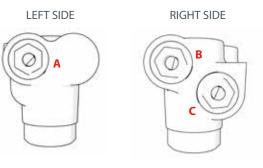

### **SEVERAL HEAT INPUT SETTINGS**

The different heat input settings, visible on valve side, allow modulating circuit with **3 settings** until fully closing flow, return and bypass \* lines.

| Α  | FLOW    |
|----|---------|
| В  | RETURN  |
| C* | BY-PASS |

<sup>\*</sup> for model with Bypass line only.