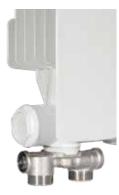

# POSSIBILITY OF HYDRAULIC CONNECTION BOTH ON THE LEFT AND RIGHT SIDE

The kit supplied by Fondital must be connected to the heating system so as to have the return circuit on radiator outer side. Flow water will thus be conveyed towards the upper side of the element to which the kit is connected, it will then pass through the adjuster valve, and finally evenly distribute inside the whole radiator. Fondital supplies their customers with a complete kit, which can prove useful both for **right and left installation**.

# **COMPLETE KIT EASY TO INSTALL**

With this kit, the traditional Fondital aluminium radiator can be connected to a system equipped with 50-mm pitch bottom or wall connections. By purchasing the special right or left element and the most suitable valve for your system, you can obtain a radiator with connections on the right or left side to floor or wall. The valve connections feature a 50-mm pitch with ¾ Eurocone threads. The kit also includes a thermostatic valve to which an easily purchasable thermostatic head can be connected.