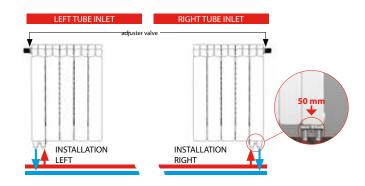

# POSSIBILITY OF HYDRAULIC CONNECTION BOTH ON THE LEFT AND RIGHT SIDE

The kit supplied by Fondital must be connected to the heating system so as to have the return circuit on radiator outer side. Flow water will thus be conveyed towards the upper side of the element to which the kit is connected, it will then pass through the adjuster valve, and finally evenly distribute inside the whole radiator. Fondital supplies their customers with a complete kit, which can prove useful both for **right and left installation**.

# **COMPLETE KIT EASY TO INSTALL**

With this kit, the traditional Fondital aluminium radiator can be connected to a system equipped with 50-mm pitch bottom or wall connections. By purchasing the special right or left element and the most suitable valve for your system, you can obtain a radiator with connections on the right or left side to floor or wall. The valve connections feature a 50-mm pitch with ¾ Eurocone threads. The kit also includes a thermostatic valve to which an easily purchasable thermostatic head can be connected.