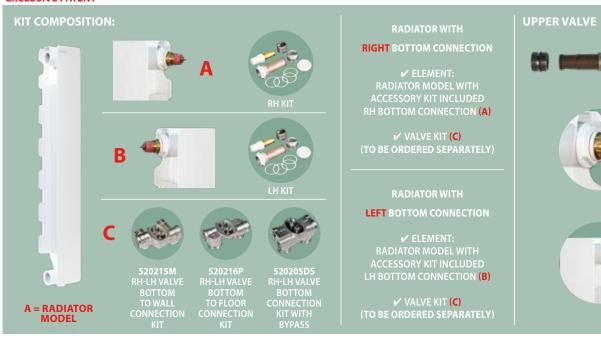

# POSSIBILITY OF HYDRAULIC CONNECTION BOTH ON THE LEFT AND RIGHT SIDE

The kit supplied by Fondital must be connected to the heating system so as to have the return circuit on radiator outer side. Flow water will thus be conveyed towards the upper side of the element to which the kit is connected, it will then pass through the adjuster valve, and finally evenly distribute inside the whole radiator. Fondital supplies their customers with a complete kit, which can prove useful both for **right and left installation**.

# **COMPLETE KIT EASY TO INSTALL**

With this kit, the traditional Fondital aluminium radiator can be connected to a system equipped with 50-mm pitch bottom or wall connections. By purchasing the special right or left element and the most suitable valve for your system, you can obtain a radiator with connections on the right or left side to floor or wall. The valve connections feature a 50-mm pitch with ¾ Eurocone threads. The kit also includes a thermostatic valve to which an easily purchasable thermostatic head can be connected.

#### **EXCLUSIVE PATENT**

**RH-LH VALVE BOTTOM TO FLOOR CONNECTION KIT** 

| Model                                                                                                                                                                                                                                                                          | Code     |
|--------------------------------------------------------------------------------------------------------------------------------------------------------------------------------------------------------------------------------------------------------------------------------|----------|
| RH-LH VALVE BOTTOM TO WALL CONNECTION KIT  - H-valve with 50-mm pitch  - 3/4 Eurocone threads  - Material nickel-plated brass with check valve  - With screws/O-rings to install bottom connection element                                                                     | 520215M  |
| RH-LH VALVE BOTTOM TO FLOOR CONNECTION KIT  - H-valve with 50-mm pitch  - 3/4 Eurocone threads  - Material nickel-plated brass with check valve  - With screws/O-rings to install bottom connection element                                                                    | 520216P  |
| RH-LH VALVE BOTTOM CONNECTION KIT WITH BYPASS - H-valve with 50-mm pitch - 3/4 Eurocone threads - Material nickel-plated brass with closing device and adjustable bypass - With screws/O-rings to install bottom connection element - Adjustable bypass for single-pipe system | 520205DS |