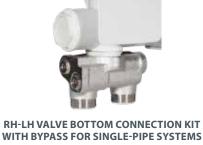

#### **EXCLUSIVE PATENT**

**RH-LH VALVE BOTTOM TO FLOOR CONNECTION KIT** 

| Model                                                                                                                                                                                                                                                                          | Code     |
|--------------------------------------------------------------------------------------------------------------------------------------------------------------------------------------------------------------------------------------------------------------------------------|----------|
| RH-LH VALVE BOTTOM TO WALL CONNECTION KIT  - H-valve with 50-mm pitch  - 3/4 Eurocone threads  - Material nickel-plated brass with check valve  - With screws/O-rings to install bottom connection element                                                                     | 520215M  |
| RH-LH VALVE BOTTOM TO FLOOR CONNECTION KIT  - H-valve with 50-mm pitch  - 3/4 Eurocone threads  - Material nickel-plated brass with check valve  - With screws/O-rings to install bottom connection element                                                                    | 520216P  |
| RH-LH VALVE BOTTOM CONNECTION KIT WITH BYPASS - H-valve with 50-mm pitch - 3/4 Eurocone threads - Material nickel-plated brass with closing device and adjustable bypass - With screws/O-rings to install bottom connection element - Adjustable bypass for single-pipe system | 520205DS |