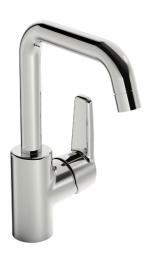

## 51542293 HANSAPOLO - Waschtischbatterie

EAN: 4057304002960 static.hansa.com/51542293

- Waschtisch
- Einhebelmischer, Seitenbedient
- Standmontage
- Chron
- Schwenkbarer Auslauf, Anschlag herausnehmbar
- PCA® konstante Durchflussleistung unabhängig vom Fließdruck
- Hebel mit W+K-Kennzeichnung, Einhandbedienhebel/Griff
- Temperaturbegrenzer, Heißwassersperre einstellbar (im Lieferumfang enthalten)
- Ø 3.5 classic Steuerpatrone mit keramischen Dichtscheiben zur Wassermengen- und Temperatureinstellung
- Anschluss über flexible Druckschläuche
- Armaturenkörper aus entzinkungsbeständigem Messing (DZR), Rapid-Montagesystem
- Ohne Ablaufgarnitur, Ohne Zugstangenbohrung