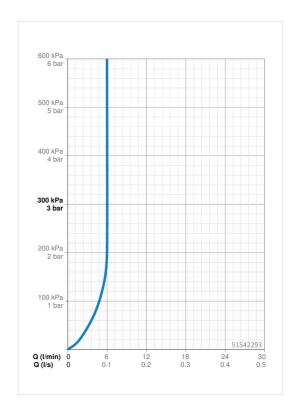

## **Technische Daten**

Durchflusseigenschaften

| Durchfluss bei 3 bar (mit Durchflussregler) | 6.0 <b>l/min</b> |
|---------------------------------------------|------------------|
| Technische Eigenschaften                    |                  |
| DN-Größe (Nennmaß)                          | DN15             |
| Warmwasserversorgung                        | max. +70°C       |
| Arbeitsdruck                                | 0.5-10 bar       |
| Anschlussgröße                              | G3/8             |
| Projection                                  | 152 mm           |
| Sicherungseinrichtung (EN1717)              | AA               |
| Werkstoff                                   | Messing          |
| Vorschriften                                |                  |
| EN Standard                                 | EN 817           |
| Geräuschklasse                              | I (ISO3822)      |
| Zulassungen und Deklarationen               |                  |
| DVGW                                        | NW-6506BP0361    |
| ABP                                         | P-IX 29209/IA    |