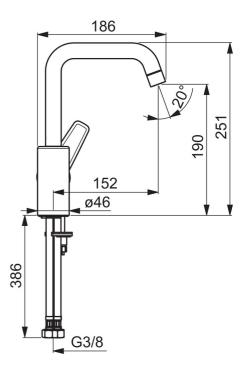

## **Technische Daten**

Durchflusseigenschaften

| Durchfluss bei 3 bar (mit Durchflussregler) | 6.0 <b>l/min</b> |
|---------------------------------------------|------------------|
| Technische Eigenschaften                    |                  |
| DN-Größe (Nennmaß)                          | DN15             |
| Warmwasserversorgung                        | max. +70°C       |
| Arbeitsdruck                                | 0.5-10 bar       |
| Anschlussgröße                              | G3/8             |
| Projection                                  | 152 mm           |
| Sicherungseinrichtung (EN1717)              | AA               |
| Werkstoff                                   | Messing          |
| Vorschriften                                |                  |
| EN Standard                                 | EN 817           |
| Geräuschklasse                              | I (ISO3822)      |
| Zulassungen und Deklarationen               |                  |
| DVGW                                        | NW-6506BP0361    |
| ABP                                         | P-IX 29209/IA    |