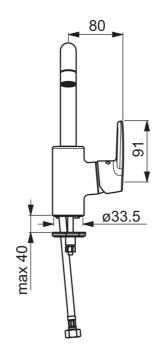

## **Technische Daten**

Durchflusseigenschaften

| Durchfluss bei 3 bar (mit Durchflussregler) | 6.0 <b>l/min</b> |
|---------------------------------------------|------------------|
| Technische Eigenschaften                    |                  |
| DN-Größe (Nennmaß)                          | DN15             |
| Warmwasserversorgung                        | max. +70°C       |
| Arbeitsdruck                                | 0.5-10 bar       |
| Anschlussgröße                              | G3/8             |
| Projection                                  | 152 mm           |
| Sicherungseinrichtung (EN1717)              | AA               |
| Werkstoff                                   | Messing          |
| Vorschriften                                |                  |
| EN Standard                                 | EN 817           |
| Geräuschklasse                              | I (ISO3822)      |
| Zulassungen und Deklarationen               |                  |
| DVGW                                        | NW-6506BP0361    |
| ABP                                         | P-IX 29209/IA    |