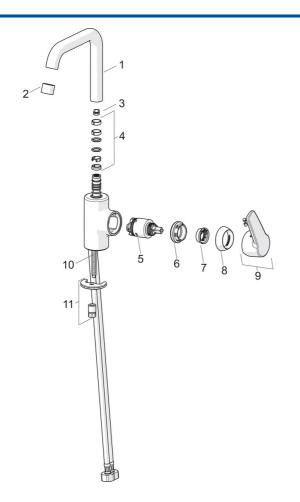

## Ersatzteile

## SP51542293

|      | Name                                 | ArtNr.   |
|------|--------------------------------------|----------|
| 01   | Auslauf                              | 59914427 |
| 02   | Luftsprudler, 6 l/min                | 59914428 |
| 03   | Begrenzer für Schwenkauslauf, 60°/0° | 59914264 |
| 03   | Begrenzer für Schwenkauslauf, 120°   | 59914429 |
| 04   | Auslaufdichtung                      | 59914431 |
| 05   | Kartusche, 3.5 Classic               | 59913075 |
| 06   | Gegenmutter, M40x1, SW30             | 59913210 |
| 07   | Temperaturanschlag                   | 59912325 |
| 08   | Abdeckkappe, 33x3 mm                 | 59912504 |
| 09   | Hebel                                | 59914430 |
| 10   | Befestigungsschraube, M8x1, L=140    | 59912474 |
| 11   | Befestigungssatz                     | 59910749 |
| N.I. | Ablaufgarnitur. (2019-)              | 59914764 |