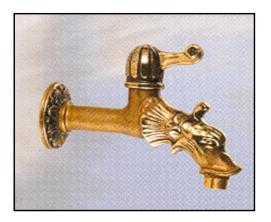

| Bronze decorative cock at rapid mano- |
|---------------------------------------|
| euvre short type RENAISSANCE with     |
| small rosette and hose-union conne-   |
| ction G 1/2".                         |
| Gilt on request.                      |