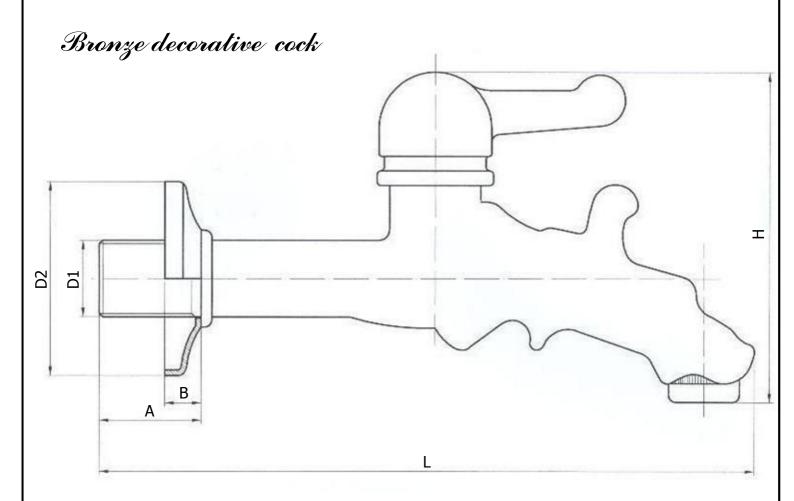

| Bronze decorative cock at rapid mano- |
|---------------------------------------|
| euvre short type RENAISSANCE with     |
| small rosette and hose-union conne-   |
| ction G 1/2".                         |
| Gilt on request.                      |

| Measure | mm     |
|---------|--------|
| D1      | G 1/2" |
| D2      | 54     |
| Α       | 28     |
| В       | 10     |
| L       | 175    |
| Н       | 112    |
| weigth  | 622 g  |