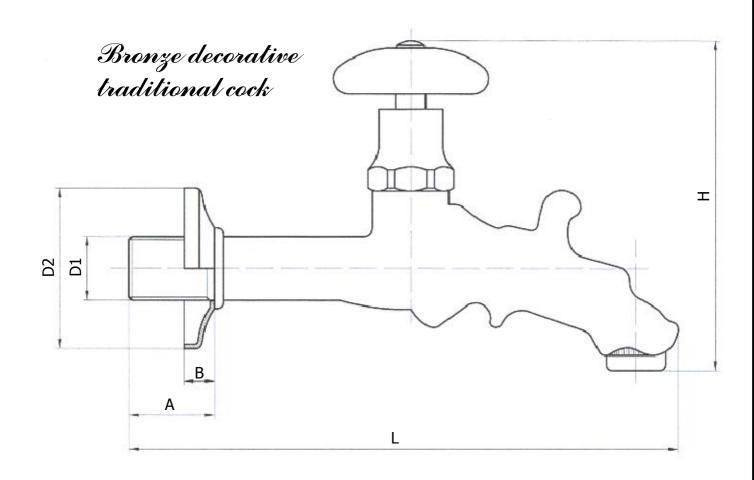

Bronze decorative traditional cock type RENAISSANCE with small rosette, break-jet and hose-union connection G 1/2".

Gilt on request.

| Measure | mm     |
|---------|--------|
| D1      | G 1/2" |
| D2      | 54     |
| Α       | 28     |
| В       | 10     |
| L       | 175    |
| Н       | 115    |
| weigth  | 709 g  |