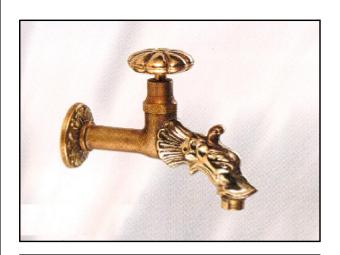

Bronze decorative traditional cock type RENAISSANCE with small rosette, break-jet and hose-union connection G 1/2".

Gilt on request.

| Measure | mm     |
|---------|--------|
| D1      | G 1/2" |
| D2      | 54     |
| Α       | 28     |
| В       | 10     |
| L       | 175    |
| Н       | 115    |
| weigth  | 709 g  |