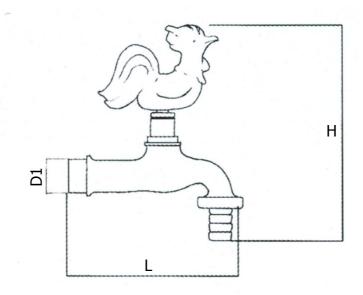

## Polish brass decorative cock

| Measure | mm     |
|---------|--------|
| D1      | G 1/2" |
| Н       | 165    |
| L       | 137    |

Polish brass decorative cock, series VITTORIANA with hose union G1/2", the handle has the form of Cock.