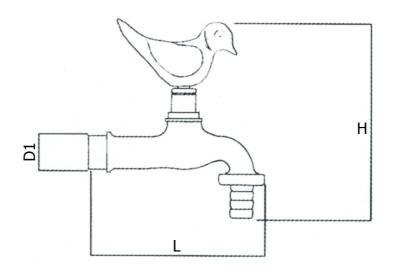

## Polish brass decorative cock

| Measure | mm     |
|---------|--------|
| D1      | G 1/2" |
| Н       | 160    |
| L       | 137    |

Polish brass decorative cock, series VITTORIANA with hose union G1/2", the handle has the form of Bird.