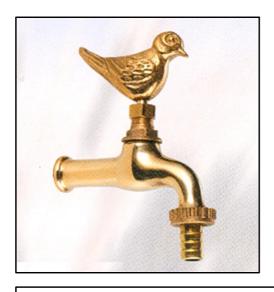

## Polish brass decorative cock

| Measure | mm     |
|---------|--------|
| D1      | G 1/2" |
| Н       | 160    |
| L       | 137    |

Polish brass decorative cock, series VITTORIANA with hose union G1/2", the handle has the form of Bird.